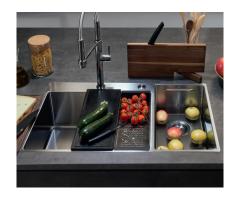

## THE ULTIMATE KITCHEN WORKSPACE

A workspace that combines a washing area and a space dedicated to food preparation, the Box Centre is the perfect solution for those who truly value seamless work processes in the kitchen. When you're not cooking, everything is stored away safely, hygienically and out of sight.

BWX 220-54/27 SBR

BWX 220-54/27 SBL

### **TECHNICAL INFORMATION**

| MODEL                                  | INSTALLATION          | OVERALL SIZE | BOWL SIZE                                      | <b>CUT-OUT SIZE</b> | ACCESSORIES   |
|----------------------------------------|-----------------------|--------------|------------------------------------------------|---------------------|---------------|
| BWX 220-54/27 SBL<br>BWX 220-54/27 SBR | Undermount/Flushmount | 510 x 860mm  | 410 x 540 x 200mm/44L<br>480 x 270 x 200mm/25L | Template            | 1 2 3 4 5 6 7 |