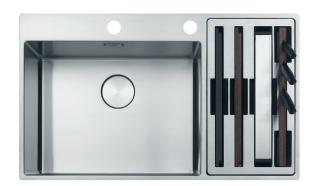

BWX 220-54/27 SBR

BWX 220-54/27 SBL

### **TECHNICAL INFORMATION**

| MODEL                                  | INSTALLATION          | OVERALL SIZE | BOWL SIZE                                      | <b>CUT-OUT SIZE</b> | ACCESSORIES   |
|----------------------------------------|-----------------------|--------------|------------------------------------------------|---------------------|---------------|
| BWX 220-54/27 SBL<br>BWX 220-54/27 SBR | Undermount/Flushmount | 510 x 860mm  | 410 x 540 x 200mm/44L<br>480 x 270 x 200mm/25L | Template            | 1 2 3 4 5 6 7 |