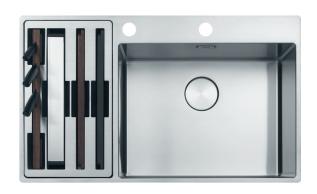

BWX 220-54/27 SBR

BWX 220-54/27 SBL

### **TECHNICAL INFORMATION**

| MODEL                                  | INSTALLATION          | OVERALL SIZE | BOWL SIZE                                      | <b>CUT-OUT SIZE</b> | ACCESSORIES   |
|----------------------------------------|-----------------------|--------------|------------------------------------------------|---------------------|---------------|
| BWX 220-54/27 SBL<br>BWX 220-54/27 SBR | Undermount/Flushmount | 510 x 860mm  | 410 x 540 x 200mm/44L<br>480 x 270 x 200mm/25L | Template            | 1 2 3 4 5 6 7 |