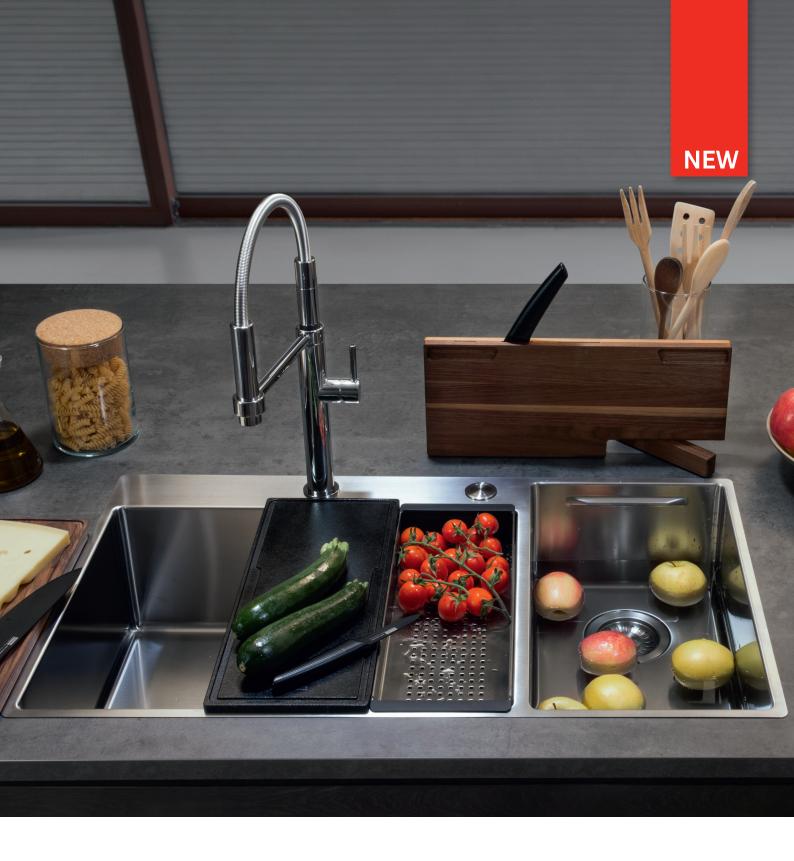

## THE ULTIMATE KITCHEN WORKSPACE

A workspace that combines a washing area and a space dedicated to food preparation, the Box Centre is the perfect solution for those who truly value seamless work processes in the kitchen. When you're not cooking, everything is stored away safely, hygienically and out of sight.

BWX 220-54/27 SBR

BWX 220-54/27 SBL

### **TECHNICAL INFORMATION**

| MODEL                                  | INSTALLATION          | OVERALL SIZE | BOWL SIZE                                      | <b>CUT-OUT SIZE</b> | ACCESSORIES   |
|----------------------------------------|-----------------------|--------------|------------------------------------------------|---------------------|---------------|
| BWX 220-54/27 SBL<br>BWX 220-54/27 SBR | Undermount/Flushmount | 510 x 860mm  | 410 x 540 x 200mm/44L<br>480 x 270 x 200mm/25L | Template            | 1 2 3 4 5 6 7 |