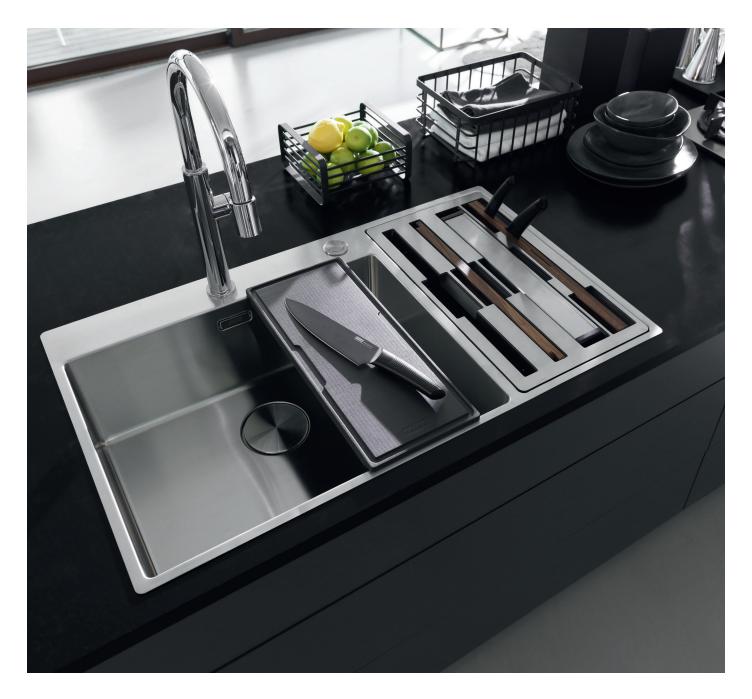

## THE ULTIMATE KITCHEN WORKSPACE

A workspace that combines a washing area and a space dedicated to food preparation, the Box Centre is the perfect solution for those who truly value seamless work processes in the kitchen. When you're not cooking, everything is stored away safely, hygienically and out of sight.

BWX 220-54/27 SBR

BWX 220-54/27 SBL

### **TECHNICAL INFORMATION**

| MODEL                                  | INSTALLATION          | OVERALL SIZE | BOWL SIZE                                      | <b>CUT-OUT SIZE</b> | ACCESSORIES   |
|----------------------------------------|-----------------------|--------------|------------------------------------------------|---------------------|---------------|
| BWX 220-54/27 SBL<br>BWX 220-54/27 SBR | Undermount/Flushmount | 510 x 860mm  | 410 x 540 x 200mm/44L<br>480 x 270 x 200mm/25L | Template            | 1 2 3 4 5 6 7 |